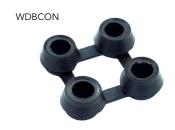

The O Ring mat is the ultimate mat for retention of mud in playgrounds and on grass in high traffic areas. It is also suitable in heavy industrial and factory environments.

| CODE       | SIZE (mm)   |
|------------|-------------|
| O Ring Mat |             |
| WDB1050    | 1000 x 500  |
| ORB12080   | 1200 x 800  |
| ORB15010   | 1500 x 1000 |
| WDBCON     | Connector   |