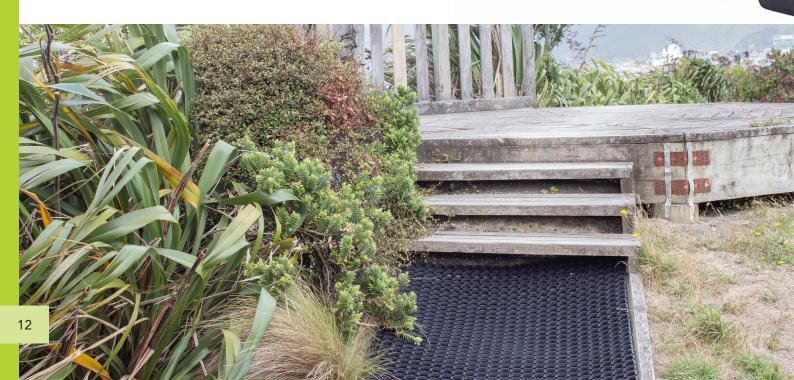

The O Ring mat is the ultimate mat for retention of mud in playgrounds and on grass in high traffic areas. It is also suitable in heavy industrial and factory environments.

| CODE       | SIZE (mm)   |
|------------|-------------|
| O Ring Mat |             |
| WDB1050    | 1000 x 500  |
| ORB12080   | 1200 x 800  |
| ORB15010   | 1500 x 1000 |
| WDBCON     | Connector   |

## **FEATURES**

- Ideal for walkways, commercial warehouses, playgrounds, grass retention
- Heavy duty anti-fatigue
- Absorbs shock and noise
- Holes for drainage in wet areas
- Can be made to any size using connectors