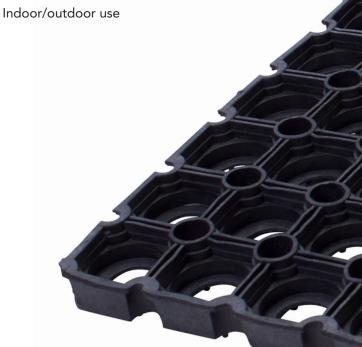

## O RING MAT

The O Ring mat's natural rubber composition makes it an extremely heavy duty all-purpose mat. The O Ring mat comes with easy drainage holes to accommodate any debris, ensuring the worker enjoys its anti-fatigue properties.